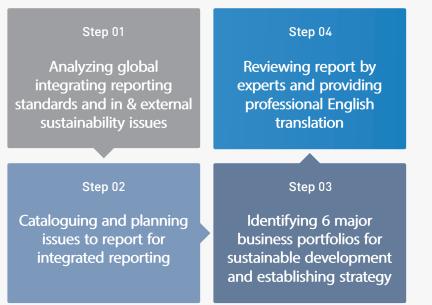

#### For the integrated reporting, NSTEIN identified 6 major business portfolios for sustainable development assigning them in front