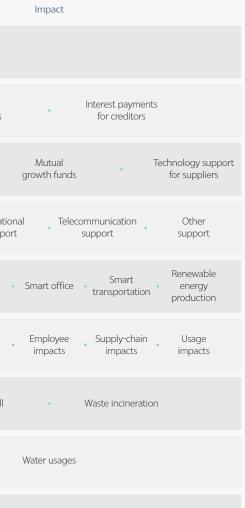

| Value Scope         | Value Evaluation |          | Impact                            |   | Value Scope                                                                                                                                                                                 |                                           |
|---------------------|------------------|----------|-----------------------------------|---|---------------------------------------------------------------------------------------------------------------------------------------------------------------------------------------------|-------------------------------------------|
| Economic Value      | +1,375,286       |          | Financial Value                   |   | ····· •                                                                                                                                                                                     | Net Income                                |
| Social Value        | +392,890         |          | Returns to Investors              |   | Calculate the dividends and interest paid to investors and creditors                                                                                                                        | Dividends<br>for investors                |
|                     | +223             | 13,881   | +<br>Support for Suppliers        | • | Calculate the social value created through funds<br>for suppliers, mutual growth funds, and free R&D<br>infrastructure/patents                                                              | Monetary support<br>for suppliers         |
|                     |                  | +175,849 | Investment for<br>Local Community |   | Calculate the social value created through local<br>industrial infrastructure, educational gap-related<br>activities, rate reduction for vulnerable groups, and<br>other support activities | Infrastructure Educatio<br>support suppor |
| Environmental Value |                  | +40,900  | +<br>GHG Reduction<br>Services    |   | Calculate the amount of social emissions reduced by KT's services                                                                                                                           | Smart Smart<br>energy industry            |
|                     | -53,176          |          | Impact of GHG<br>Emissions        |   | Estimate the social costs of GHG emissions $^{1)}$                                                                                                                                          | Building Network<br>impacts impacts       |
|                     | -143             |          | Impact of Waste<br>Generation     |   | Estimate the social costs of landfilling and incineration of waste $^{2}$                                                                                                                   | Waste landfill                            |
|                     | -740             |          | Impact of<br>Water Usage          |   | Estimate the social cost of water usage based on<br>the severity of water shortage in the areas where<br>offices are located <sup>3)</sup>                                                  |                                           |
| True Value          | +779,461 +2,1    | 151,747  | Integrated<br>Value               |   | ····· •                                                                                                                                                                                     | Integrated Value                          |

(Unit: Million KRW)

1) EPA (2016), Technical update of the social cost of carbon for regulatory impact analysis 2) A. Rabl et al (2009), Environmental impacts and costs of solid waste: a comparison of landfill and incineration 3) TruCost PLC (2013), Natural capital at risk: the top 100 externalities of business