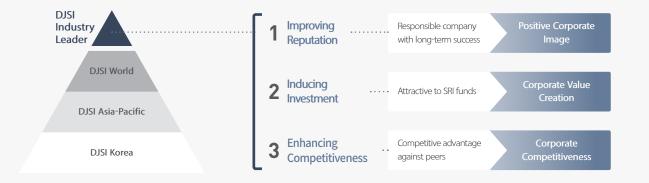

### **2** Value Creation for Clients

The DJSI\* is the most important sustainability benchmark globally. It is strategically important in reputation management, investment expansion and competitiveness enhancement

\* Dow Jones Sustainability Index (DJSI): An international index annually evaluating the sustainability performance of the World's largest 2,500 companies, launched by Dow Jones and RobecoSAM. On the annual results, RobecoSAM annually invests over 104 billion USD and 1,750 UN PRI signatory investors invest 70 trillion USD (As of September 2017)