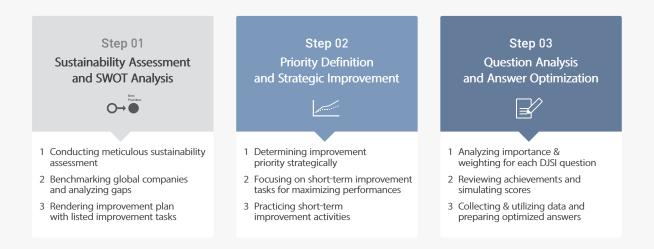

#### STEP-1

Sustainability Assessment and SWOT Analysis

STEP-2 Priority Definition and Strategic Improvement

**STEP-3** Question Analysis and Answer Optimization

PROJECT 02

**STEP-1** Optimized report for DJSI solutions