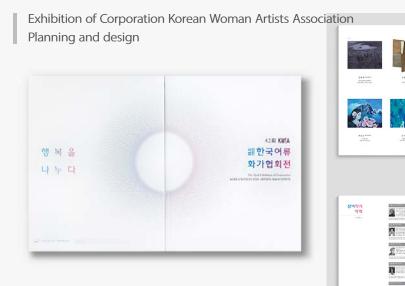

Exhibition of Hongik Woman Artists Association Planning and design

Nstein Expressed the artistic and historical values of Honik Root through elegand design by limited moderate use of lines and color

Under the theme of 'Share the Happiness', Nstein expressed diverse and delicate values through expanding patterns and changing colors