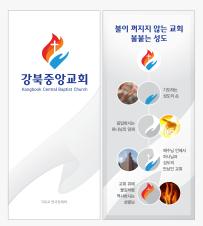

## Branding / Identity Design

Kangbook Central Baptist Church CI development 강북중앙교회 Kangbook Central Baptist Church The hands The presence of the believers praying of God in response Font System 1 Yoon가변 2002\_TT horizontal scale:92 기독교 한국침례회 강북중앙교회 Yoon가변 2002\_TT horizontal scale:92 Kangbook Central Baptist Church 3 Yoon가변 2002\_TT tracking: 9%, horizontal scale:92 Color Rules 485C Orange 021C 151C 2925C 286C C6 M98 Y100 K0 C0 M83 Y100 K0 C0 M60 Y100 K0 C75 M25 Y0 K0 C100 M91 Y2 K1

Branding a young and sensible identity for a passionate and overflowing church

The church, union of God and believers in Jesus

The holy Spirit, working like a flame on the church

Application - Bookmark